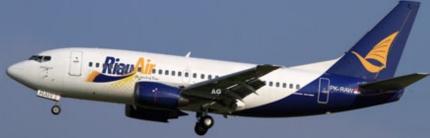

## **Boeing Riau** Air Terbang ke Pekanbaru

PEKANBARU (RP) - Hari ini, pesawat Riau Air kembali melakukan uji kelayakan terbang untuk unit armada barunya pesawat Boeing 737-500. Langkah ini dilakukan untuk memastikan armada

tersebut layak untuk beroperasi secara perdana pada 18 Desember menda-

tang, Berdasarkan informasi yang kita peroleh, besok pagi (hari ini,red) satu unit Boeing Riau Air akan uji terbang rute perdana. Insya Allah besok pagi pesawat akan terbang dengan rute Jakarta menuju Pekanbaru, selanjutnya terbang menuju

Tanjung Pinang, Natuna, Dumai dan kembali ke Pekanbaru sesuai rute terbangnya nanti. Jika berhasil tanpa ada kendala, Riau Air diizinkan melakukan penerbangan perdana 18 Desember mendatang," ujar Kepala Biro Perekonomian Setdaprov Riau Adizar saat dihubungi Riau Pos, Senin (13/12).

Menurutnya, uji terbang rute ini merupakan penilaian akhir dari

Dirjen Perhubungan Udara Kemente-"Untuk tahap awal akan kita operasikan satu unit Boeing ini saja. Nanti dari keuntungan Boeing ini digunakan untuk perbaikan dua rian Perhubungan RI terhadap kelayakan maskapai Riau Air. Penilaian dilakukan atas berbagai aspek oleh Dirjen Perhubungan Udara RI, mulai dari aspek kesiapan