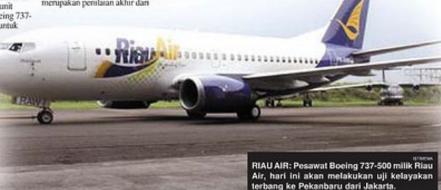

## **Boeing Riau** Air Terbang ke Pekanbaru

PEKANBARU (RP) - Hari ini, pesawat Riau Air kembali melakukan uji kelayakan terbang untuk unit armada barunya pesawat Boeing 737-500. Langkah ini dilakukan untuk memastikan armada

tersebut layak untuk beroperasi secara perdana pada 18 Desember menda-

tang, Berdasarkan informasi yang kita peroleh, besok pagi (hari ini,red) satu unit Boeing Riau Air akan uji terbang rute perdana. Insya Allah besok pagi pesawat akan terbang dengan rute Jakarta menuju Pekanbaru, selanjutnya terbang menuju

Tanjung Pinang, Natuna, Dumai dan kembali ke Pekanbaru sesuai rute terbangnya nanti. Jika berhasil tanpa ada kendala, Riau Air diizinkan melakukan penerbangan perdana 18 Desember mendatang," ujar Kepala Biro Perekonomian Setdaprov Riau Adizar saat dihubungi Riau Pos, Senin (13/12).

Menurutnya, uji terbang rute ini merupakan penilaian akhir dari

Dirjen Perhubungan Udara Kemente-"Untuk tahap awal akan kita operasikan satu unit Boeing ini saja. Nanti dari keuntungan Boeing ini digunakan untuk perbaikan dua rian Perhubungan RI terhadap kelayakan maskapai Riau Air. Penilaian dilakukan atas berbagai aspek oleh Dirjen Perhubungan Udara RI, mulai dari aspek kesiapan