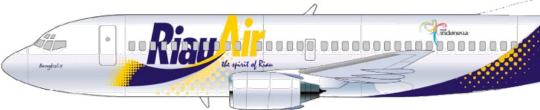

## **Boeing Riau** Air Terbang ke Pekanbaru

PEKANBARU (RP) - Hari ini, pesawat Riau Air kembali melakukan uji kelayakan terbang untuk unit armada barunya pesawat Boeing 737-500. Langkah ini dilakukan untuk memastikan armada

tersebut layak untuk beroperasi secara perdana pada 18 Desember menda-

tang, Berdasarkan informasi yang kita peroleh, besok pagi (hari ini,red) satu unit Boeing Riau Air akan uji terbang rute perdana. Insya Allah besok pagi pesawat akan terbang dengan rute Jakarta menuju Pekanbaru, selanjutnya terbang menuju

Tanjung Pinang, Natuna, Dumai dan kembali ke Pekanbaru sesuai rute terbangnya nanti. Jika berhasil tanpa ada kendala, Riau Air diizinkan melakukan penerbangan perdana 18 Desember mendatang," ujar Kepala Biro Perekonomian Setdaprov Riau Adizar saat dihubungi Riau Pos, Senin (13/12).

Menurutnya, uji terbang rute ini merupakan penilaian akhir dari

Dirjen Perhubungan Udara Kemente-"Untuk tahap awal akan kita operasikan satu unit Boeing ini saja. Nanti dari keuntungan Boeing ini digunakan untuk perbaikan dua rian Perhubungan RI terhadap kelayakan maskapai Riau Air. Penilaian dilakukan atas berbagai aspek oleh Dirjen Perhubungan Udara RI, mulai dari aspek kesiapan