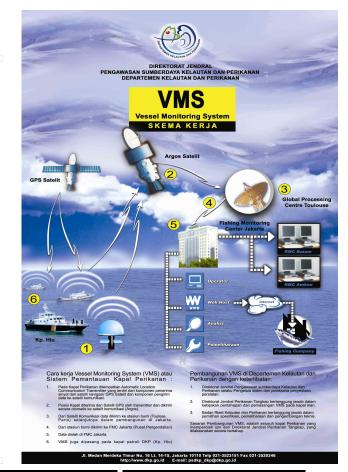

Pekanbaru sesuai rute terbangnya nanti. Jika berhasil tanpa ada kendala, Riau Air diizinkan melakukan penerbangan perdana 18 Desember mendatang," ujar Kepala Biro Perekonomian Setdaprov Riau Adizar saat dihubungi Riau Pos, Senin (13/12).

Menurutnya, uji terbang rute ini merupakan penilaian akhir dari

Dirjen Perhubungan Udara Kemente-"Untuk tahap awal akan kita operasikan satu unit Boeing ini saja. Nanti dari keuntungan Boeing ini digunakan untuk perbaikan dua rian Perhubungan RI terhadap kelayakan maskapai Riau Air. Penilaian dilakukan atas berbagai aspek oleh Dirjen Perhubungan Udara RI, mulai dari aspek kesiapan

▶ Baca Boeing Halaman 32



personel, kondisi fisik pesawat hingga kelayakan rute penerbangan yang dilewati Riau Air.

Below the line

POSTER, BROSCHURE & PRINT MATERIAL













### **CORPORATE IDENTITY**

















































Above the line
Below the line
Creative & Design
Production
Indoor & outdoor promotion







## **REBRANDING & VEHICLE PAINTING**













# PACKAGING DESIGN & PRODUCTION APPAREL DESIGN & PRODUCTION









Above the line
Below the line
Creative & Design

Production

Indoor & outdoor promotion







**BILLBOARD** 















MEROKOK DAPAT MENYEBABKAN KANKER, SERANGAN JANTUNG, IMPOTENSI DAN GANGGUAN KEHAMILAN DAN JANIN



#### cv. Mutiara Dinamika

Jl. Bengklulu Blok F184, Mas Naga Raya - Jati Mulya. Bekasi 17146 Fax. +62 21 8207640. e- mail dhedhono@yahoo.com http://graphicageadvertising.blogspot.com

**Build your Brand Image** with us

ASKES ANUGERAH AGRITAMA ACACIA

AGAM CENDEKIA AYAM 2 TELOR AL